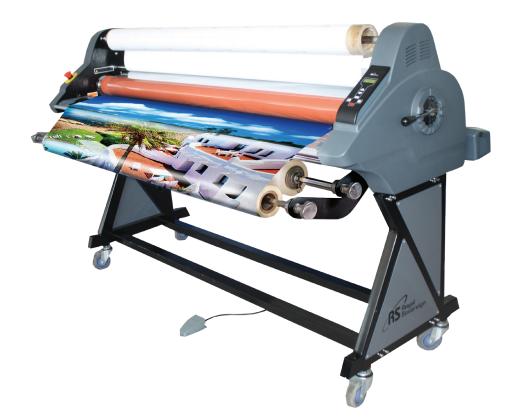

### **RSC-1651LS & RSC-1651LSH**

65" Cold Roll Laminator with convenient features ideally suited for laminating and mounting digital prints, poster, displays and more.

#### Highlights

- Heavy-Duty Motor Fast lamination speeds of over 16 feet per minute (5 meters per minute)
- Heat Assist Option Helping to reduce the natural phenomenon knows as "Silvering" (RSC-1651LSH)
- Quick Notch Gap Adjustment Eliminating guess work when setting the nip for mounting
- Crowned Silicon Rollers Ensures proper tracking and lasts longer than rubber rollers
- Operator Convenience Cross Cutter, Rear Remote and Foot Pedal added for your benefit
- Roll-To-Roll Lamination Add the front feeder and rear rewinder options to achieve true roll to roll lamination

# FAST SPEEDS

UP TO 1" MOUNTING

CONVENIENT FEATURES