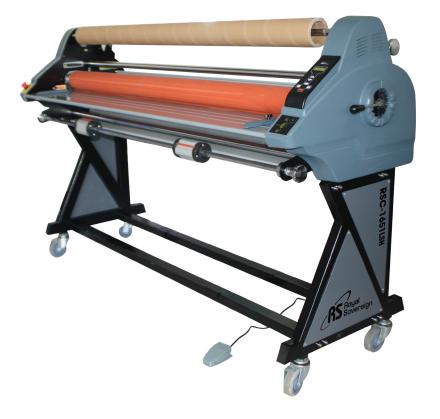

### **RSC-1651LS & RSC-1651LSH**

65" Cold Roll Laminator with convenient features ideally suited for laminating and mounting digital prints, poster, displays and more.

#### Highlights

- Heavy-Duty Motor Fast lamination speeds of over 16 feet per minute (5 meters per minute)
- Heat Assist Option Helping to reduce the natural phenomenon knows as "Silvering" (RSC-1651LSH)
- Quick Notch Gap Adjustment Eliminating guess work when setting the nip for mounting
- Crowned Silicon Rollers Ensures proper tracking and lasts longer than rubber rollers
- Operator Convenience Cross Cutter, Rear Remote and Foot Pedal added for your benefit
- Roll-To-Roll Lamination Add the front feeder and rear rewinder options to achieve true roll to roll lamination

# **RSC-1651LS & RSC-1651LSH**