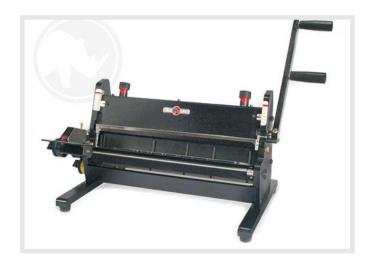

## ONYX HD8370

## **INSERT-A-BIND WIRE INSERTER/CLOSER**

The HD 8370 Insert-A bind wire inserter/closer closes 3:1 pitch double loop wire in one easy step, eliminating manual insertion of wire into documents. The HD8370 is easily adjustable for varying sizes from ¼ inch to 9/16 inch (6mm-14mm). The HD8370 can bestand-alone or mounted to any vertical Rhin-O-Tuff OD or HD punch (optional mounting kit available).

## **PRODUCT FEATURES**

- ▶ Inserts & closes in 1 easy step. Eliminates manual insertion of wire into documents.
- ➤ Module design attachable to both OD and HD series punches (optional mounting kit available).
- \*Closes 3-1: Double-Loop Binding Wire\* 8370 Closes 3-1 Pitch 1/4 to 9/16 inch (6 mm-14 mm).
- ≥ 14 inches (356 mm) binding edge.