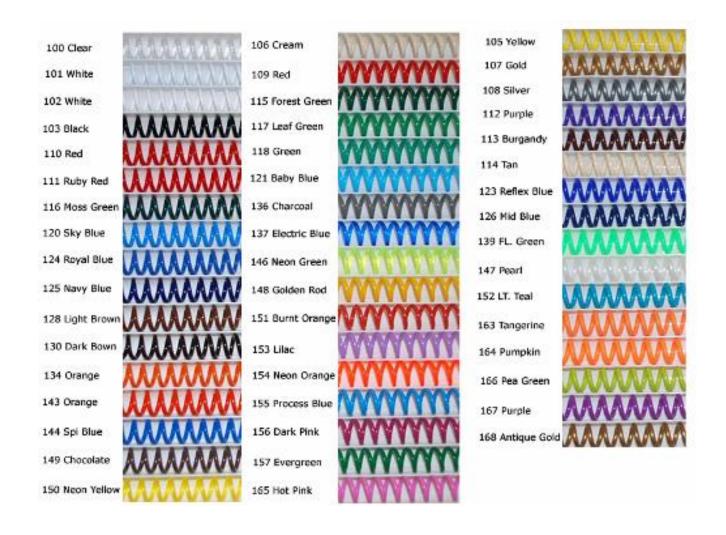

480-748-8955

## **4:1 Pitch Binding Coil Color Chart**





480-748-8955

## **4:1 Pitch Coil Size Chart**

| Coil Diameter | Approximate Thickness Including Covers | Approximate Number of Sheets (20# Bond) |
|---------------|----------------------------------------|-----------------------------------------|
| 6mm           | 1/4"                                   | 30                                      |
| 7mm           | 9/32"                                  | 42                                      |
| 8mm           | 5/16"                                  | 54                                      |
| 9mm           | 11/32"                                 | 65                                      |
| 10mm          | 3/8"                                   | 75                                      |
| 11mm          | 7/16"